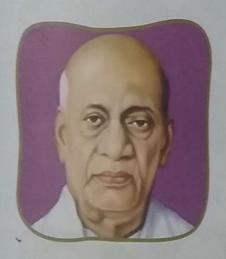

|                           | 10000            |

Page **1** of **5** 

#### 17.Great Indian Leaders

Here are the pictures of a few great Indian leaders who have guided the country's people and served as an inspiration for all of us. Identify them by using the Help Box.



Sardar Vallabhbhai Patel Dr B.R. Ambedkar

Chandrashekhar Azad Bal Gangadar Tilak

Sarojini Naidu Rani Laxmibai



Bal Gangadar Tilak



Chandrashekhar



Sarojini Naidu



Sardar Vallabhbhai Patel



Rani Laxmibai



Dr. B.R. Ambedkar

Who is the present prime minister of India?

Shri Narendra Modi

# 18. Great People of India

India is the birthplace of many great people. Draw a line to match the people with their birthplace. Birthplace Personality Karnal Subhash Chandra Bose Indore Rakesh Sharma c. Hyderabad 3. Sachin Tendulkar d. Patiala 4. P. V. Sindhu e. Cuttack Mary Kom 5. Porbandar Lata Mangeshkar 6. Mumbai Mahatma Gandhi 7. Manipur Kalpana Chawla Prayagraj 9. A.P.J. Abdul Kalam Rameshwaram 10. Amitabh Bachchan

#### 19. Monuments of India

India is a country of diverse traditions, cultures and religions. It is also reflected in various historical places and monuments in the country. Read the clues given below and answer.



Taj Mahal Red Fort Victo