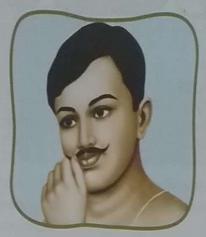

|                           | 10000            |

Page **1** of **5** 

#### 17.Great Indian Leaders

Here are the pictures of a few great Indian leaders who have guided the country's people and served as an inspiration for all of us. Identify them by using the Help Box.



Sardar Vallabhbhai Patel Dr B.R. Ambedkar

Chandrashekhar Azad Bal Gangadar Tilak

Sarojini Naidu Rani Laxmibai



Bal Gangadar Tilak



Chandrashekhar



Sarojini Naidu



Sardar Vallabhbhai Patel



Rani Laxmibai



Dr. B.R. Ambedkar

Who is the present prime minister of India?

Shri Narendra Modi

# 18. Great People of India

India is the birthplace of many great people. Draw a line to match the people with their birthplace. Birthplace Personality Karnal Subhash Chandra Bose Indore Rakesh Sharma c. Hyderabad 3. Sachin Tendulkar d. Patiala 4. P. V. Sindhu e. Cuttack Mary Kom 5. Porbandar Lata Mangeshkar 6. Mumbai Mahatma Gandhi 7. Manipur Kalpana Chawla Prayagraj 9. A.P.J. Abdul Kalam Rameshwaram 10. Amitabh Bachchan

#### 19. Monuments of India

India is a country of diverse traditions, cultures and religions. It is also reflected in various historical places and monuments in the country. Read the clues given below and