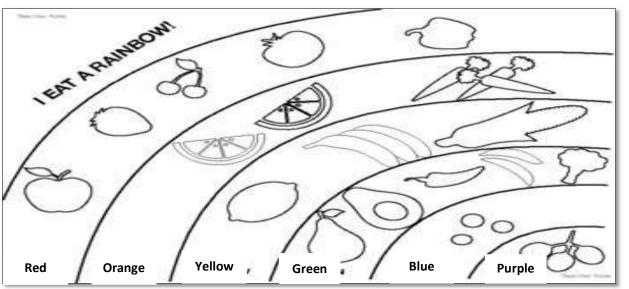

**3.** Colour the given food items according to the mentioned colours:

**Remarks:** 

Teacher's sign:

Page 10 of 45

**Remarks:** 

1.

Teacher's sign: