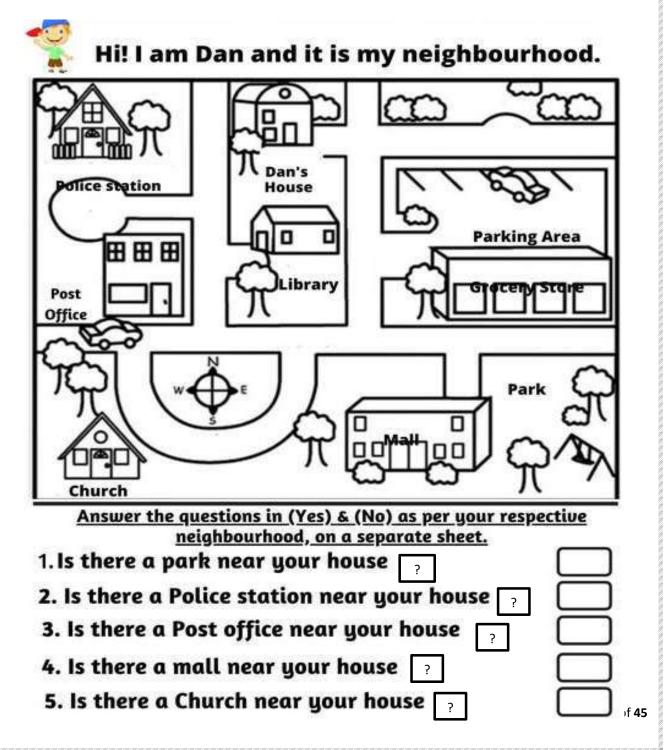

# (<u>Theme – My Country My People</u>) <u>Chapter-13 (My School)</u>

Date:

Q.1 Find the words from the puzzle and write the names with the help of the given below pictures: