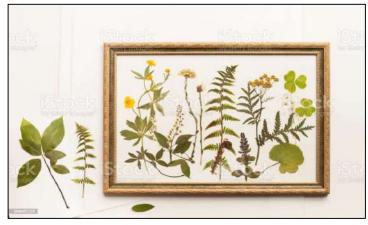

# SUSTAINABLE DEVELOPMENT GOALS (SDG) PROJECT <u>TERM II</u> <u>SUBJECT: EVS</u>

- Make a 'Herbarium' of different kind of leaves and plants. (Life on Land)
- Sample of Herbarium as follows: