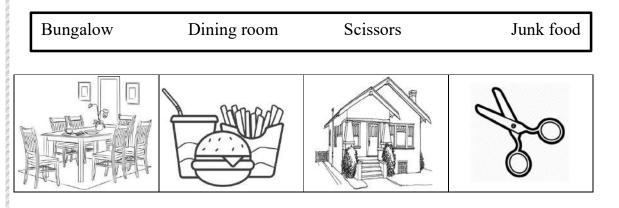

# D. Identify the given pictures and write their names with the help of given box:

Q.III Answer the following as per instruction given below: