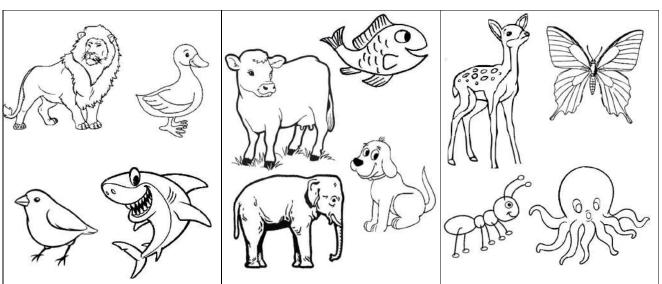

# DELHI PUBLIC SCHOOL GADHINAGAR ACADEMIC SESSION: 2022-23 SUBJECT ENRICHMENT ACTIVITY - 4

(<u>Theme – Environment Friendly)</u> Chapter-19 (The World of Animals)

Date:

#### Q.1 Classify the above given animals as per their habitat and name them: