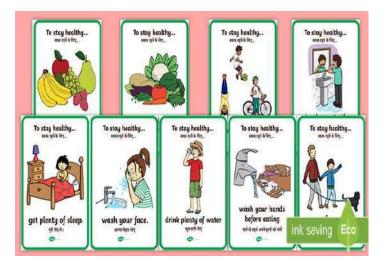

# **DELHI PUBLIC SCHOOL, GANDHINAGAR**

<u>Academic Session: 2022-23</u> <u>Sustainable Development Goals (SDG)Project</u>

1. Make a project on the ways to keep us fit and healthy. (Good health and well being)

 (Students will bring small pictures of the ways of cleanliness to maintain health and hygiene and will make a collage in the classroom as given sample.)