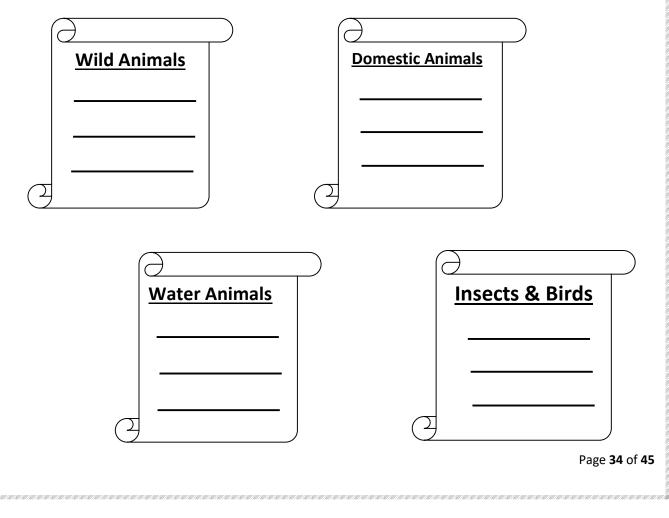

# DELHI PUBLIC SCHOOL GADHINAGAR ACADEMIC SESSION: 2022-23 SUBJECT ENRICHMENT ACTIVITY - 4

(<u>Theme – Environment Friendly)</u> Chapter-19 (The World of Animals)

Date:

#### Q.1 Classify the above given animals as per their habitat and name them: