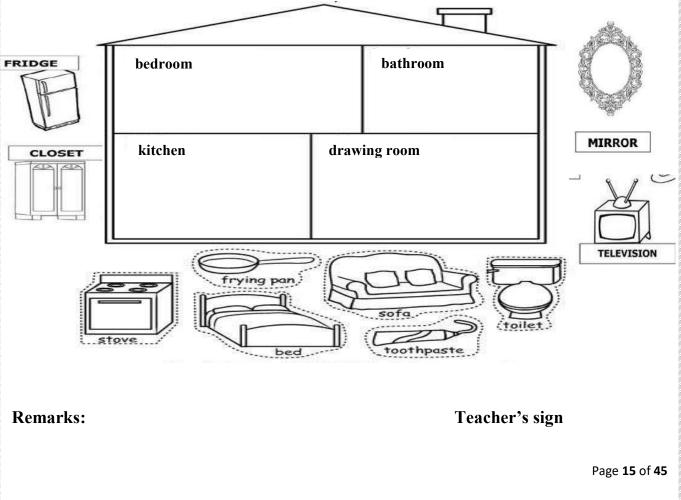

# 3. Join the dots and colour the given picture:

Remarks:

Teacher's sign:

1. Aarohi read the chapter "Rooms in a House". So now she is solving the matching puzzle:

Column-B

| 1 | Kitchen     | () | for sleeping       |
|---|-------------|----|--------------------|
| 2 | Bedroom     | () | for storing things |
| 3 | Dining room | () | for bathing        |
| 4 | Store room  | () | for eating         |
| 5 | bathroom    | () | for cooking        |

2. Aarohi shifted to her new home. Her father told her to make list of the given thing in proper place: