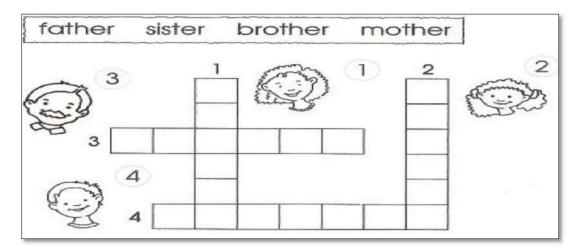

# **B.** Match the following:

| 1. | Tongue  | ( | ) | soldier                   |
|----|---------|---|---|---------------------------|
| 2. | Wrist   | ( | ) | at least 8 hours at night |
| 3. | Sleep   | ( | ) | helps to taste            |
| 4. | Uniform | ( | ) | Wear watch                |

# **B.** Match the following:

| 1. | Bedroom        | ( | ) | celebrate with our family |
|----|----------------|---|---|---------------------------|
| 2. | Good house     | ( | ) | cross the road            |
| 3. | Festivals      | ( | ) | rest and sleep            |
| 4. | Zebra crossing | ( | ) | neat and clean            |

# **B.** Match the following:

| 1. | Church            | ( | ) | Water transport  |
|----|-------------------|---|---|------------------|
| 2. | India became free | ( | ) | place of worship |
| 3. | Canoe             | ( | ) | Climber          |
| 4. | Grapevine         | ( | ) | Independence Day |