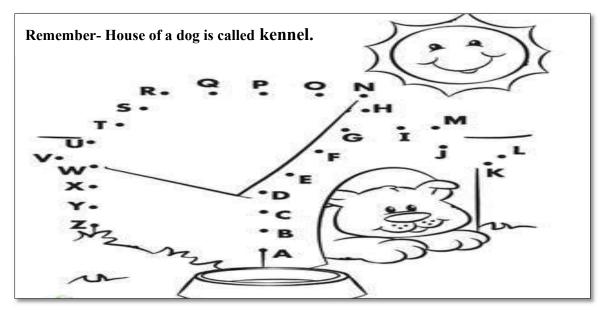

|           |

|   | Column-A            |    | Column- D         |
|---|---------------------|----|-------------------|
| 1 | Multi-storeyed      | () | House in the hill |
| 2 | Mobile house        | () | Found in villages |
| 3 | Semi-circular roofs | () | Caravan           |
| 4 | Sloping roofs       | () | Apartment         |
| 5 | Kutcha house        | () | Igloo             |

#### 2. Choose the correct option from the bracket and fill in the blanks:

- a. A house \_\_\_\_\_\_\_ us from heat, rain and cold. (protect / treats)
- **b.** Pucca houses are \_\_\_\_\_\_ houses.(temporary / permanent)
- c. Kutcha houses are mostly found in \_\_\_\_\_. (towns / villages)
- **d.** A\_\_\_\_\_\_ is a big house with garden. (bungalow / hut)

# 3. Join the dots and colour the given picture:



Remarks:

Teacher's sign:



1. Aarohi read the chapter "Rooms in a House". So now she is solving the matching puzzle:

Column-B

| 1 | Kitchen     | () | for sleeping       |
|---|-------------|----|--------------------|
| 2 | Bedroom     | () | for storing things |
| 3 | Dining room | () | for bathing        |
| 4 | Store room  | () | for eating         |
| 5 | bathroom    | () | for cooking        |

2. Aarohi shifted to her new home. Her father told her to make list of the given thing in proper place:



# **DELHI PUBLIC SCHOOL, GANDHINAGAR**



<u>Academic Session: 2022-23</u> <u>Sustainable Development Goals (SDG)Project</u>

1. Make a project on the ways to keep us fit and healthy. (Good health and well being)

 (Students will bring small pictures of the ways of cleanliness to mai