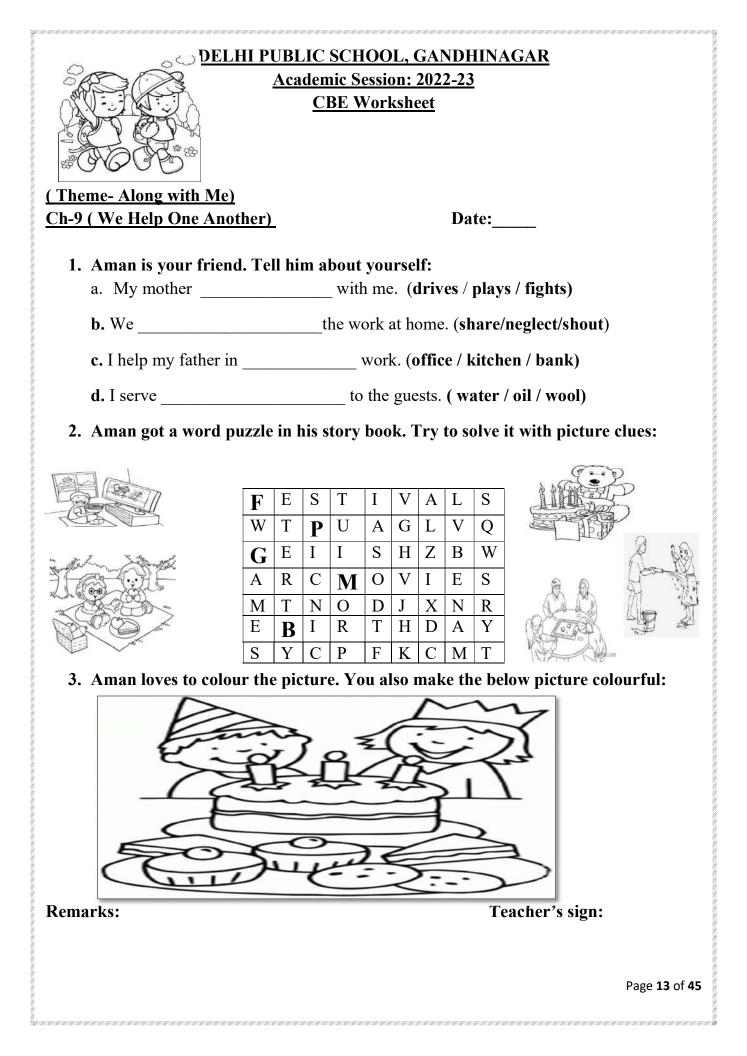

#### **Remarks:**

Teacher's sign:

| $\sim \circ^{\circ}$                                                                                                                                |
|-----------------------------------------------------------------------------------------------------------------------------------------------------|
| DELHI PUBLIC SCHOOL, GANDHINAGAR                                                                                                                    |
| Academic Session: 2022-23                                                                                                                           |
| <u>CBE Worksheet</u>                                                                                                                                |
| (Theme- The World Around Me)                                                                                                                        |
| Ch-6 ( Food We Eat)Date:                                                                                                                            |
| <ol> <li>Choose the correct option:</li> <li>a. My bones are weak, so I should drink</li> <li>i) coconut water ii) milk iii) cold drinks</li> </ol> |
| b. To buy vegetables Ria will go to a                                                                                                               |
| i) vegetable store 🔲 ii) bank 📄 iii) meat shop 🥅                                                                                                    |
| 2. Today is health check up in the school. Doctor wants to know what students had                                                                   |

in their meal yesterday. Complete the list and refer to the doctor:

| Breakfast | Lunch | Dinner |
|-----------|-------|--------|
|           |       |        |
|           |       |        |
|           |       |        |

**3.** Colour the given food items according to the mentioned colours:

**Remarks:** 

Teacher's sign:

Page 10 of 45

**Remarks:** 

1.

Teacher's sign:

#### 2. Complete the puzzle with the help of given words and pictures:

#### **Remarks:**

Teacher's sign:

Page 12 of 45

|   | DELHI P                       | <u>PUBLIC SCHOOL, GANDHINAGA</u><br><u>Academic Session: 2022-23</u><br><u>EVS Revision Worksheet</u> | <u>\R</u> |
|---|-------------------------------|-------------------------------------------------------------------------------------------------------|-----------|
| - | ong with Me)<br>Need Shelter) | Date:                                                                                                 |           |
| C | the following:<br>Column-A    | Column- B                                                                                             |           |