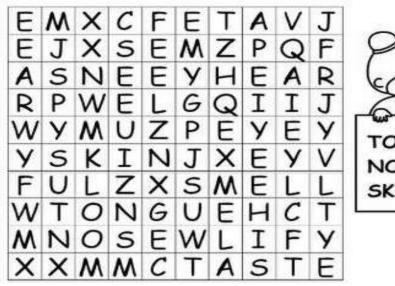

# **Remarks:**

1. Mona got a word puzzle. Help her to find and colour all the senses and their functions:

2. Lata went to her village in summer vacation. She experienced many things there with her sense organs. Help her to draw the sense organs related to the given pictures in each line: