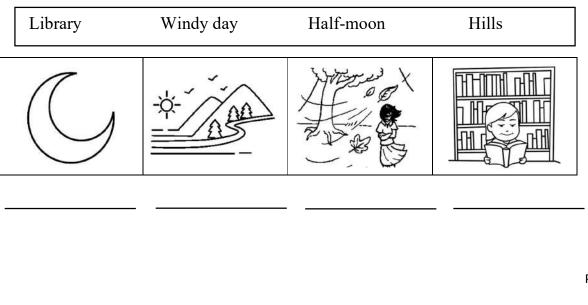

is a free meal served in a gurudwara. (Langar / Sewain)
- 4. Plants that have weak stems and need support to grow are \_\_\_\_\_.

(creepers / climbers)

# **B.** Match the following:

| 1. | Rose             | ( | ) | Pet animal |
|----|------------------|---|---|------------|
| 2. | Dog              | ( | ) | Insect     |
| 3. | Housefly         | ( | ) | Sun        |
| 4. | big ball of fire | ( | ) | Shrub      |

# C. Circle the correct option to make the sentence correct:

1. Say thank you / sorry when someone gives you something.

- 2. Buses and trucks have six / eight wheels.
- **3.** A **frog** / **octopus** lives on land as well as in water.
- 4. Rockets / Car can take the spaceship to the moon.

# D. Identify the given pictures and write their names with the help of given box:



| Q.III Answer the following as per instruction given below:                                      |                             |
|-------------------------------------------------------------------------------------------------|-----------------------------|
| A. Give two examples:                                                                           |                             |
| 1. Rooms in a school                                                                            |                             |
| Ans. a b                                                                                        |                             |
| 2. Air transport                                                                                |                             |
| Ans. a b