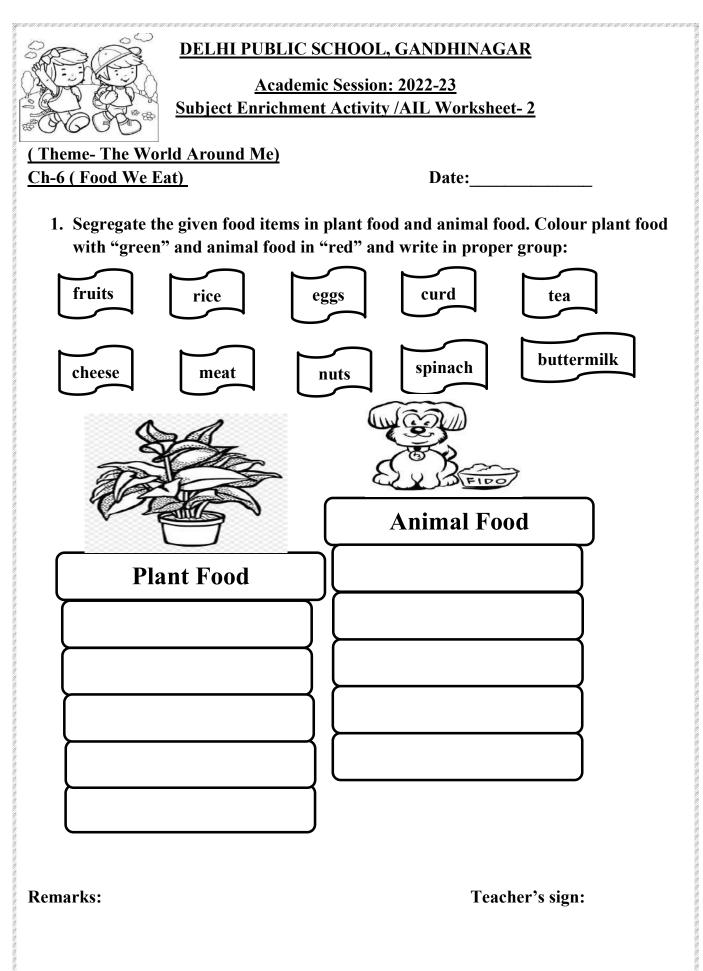

#### **Remarks:**

Teacher's sign:

| $\sim \circ^{\circ}$                                                                                                                                |
|-----------------------------------------------------------------------------------------------------------------------------------------------------|
| DELHI PUBLIC SCHOOL, GANDHINAGAR                                                                                                                    |
| Academic Session: 2022-23                                                                                                                           |
| <u>CBE Worksheet</u>                                                                                                                                |
| (Theme- The World Around Me)                                                                                                                        |
| Ch-6 ( Food We Eat)Date:                                                                                                                            |
| <ol> <li>Choose the correct option:</li> <li>a. My bones are weak, so I should drink</li> <li>i) coconut water ii) milk iii) cold drinks</li> </ol> |
| b. To buy vegetables Ria will go to a                                                                                                               |
| i) vegetable store 🔲 ii) bank 📄 iii) meat shop 🥅                                                                                                    |
| 2. Today is health check up in the school. Doctor wants to know what students had                                                                   |

in their meal yesterday. Complete the list and refer to the doctor:

| Breakfast | Lunch | Dinner |
|-----------|-------|--------|
|           |       |        |
|           |       |        |
|           |       |        |

**3.** Colour the given food items according to the mentioned colours:

**Remarks:** 

Teacher's sign:

Page 10 of 45

**Remarks:** 

1.

Teacher's sign: