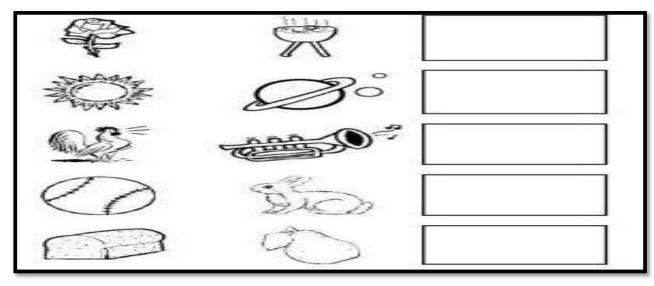

( Theme- I Wonder)</u> <u>Ch-2 ( My Body)</u>

Date:\_\_\_\_\_

#### 1. Match the following:

| a. | We wear a tie around our  | ( ) | feet      |     |
|----|---------------------------|-----|-----------|-----|
| b. | We hold a bat with our    | ( ) | shoulders |     |
| c. | We carry our bag on our   | ( ) | neck      | ()) |
| d. | We wear shoes on our      | ( ) | waist     | 88  |
| e. | We wear a belt around our | ( ) | hands     |     |

# 2. Colour the correct box with yellow colour:





# **Remarks:**



1. Mona got a word puzzle. Help her to find and colour all the senses and their functions:





2. Lata went to her village in summer vacation. She experienced many things there with her sense organs. Help her to draw the sense organs related to the given pictures in each line:



**Remarks:** 

Teacher's sign:



| eme- The World<br>(Looking after<br>Palak is good i | <u>My Body)</u> |                                   |                | Her teacher ga | ive h |
|-----------------------------------------------------|-----------------|-----------------------------------|----------------|----------------|-------|
|                                                     |                 | er, tooth paste,                  |                | tooth brush    |       |
| a. We use<br>to clean our                           | body.           |                                   | l              | 🖉              | J.    |
| b. We use                                           |                 | to cut she                        | ort our nails. |                |       |
| c.