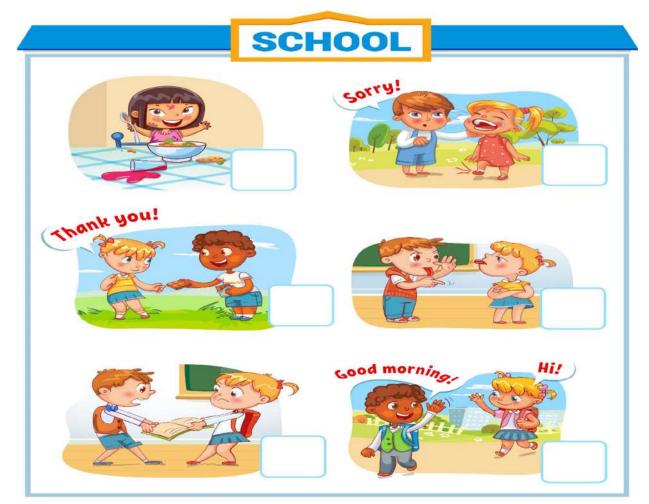

# (<u>Theme – My Country My People)</u> <u>Chapter-16 (Good Manners and Habits)</u>

Date:\_\_\_\_\_

Q.1 Tick the pictures that show good manners and habits: