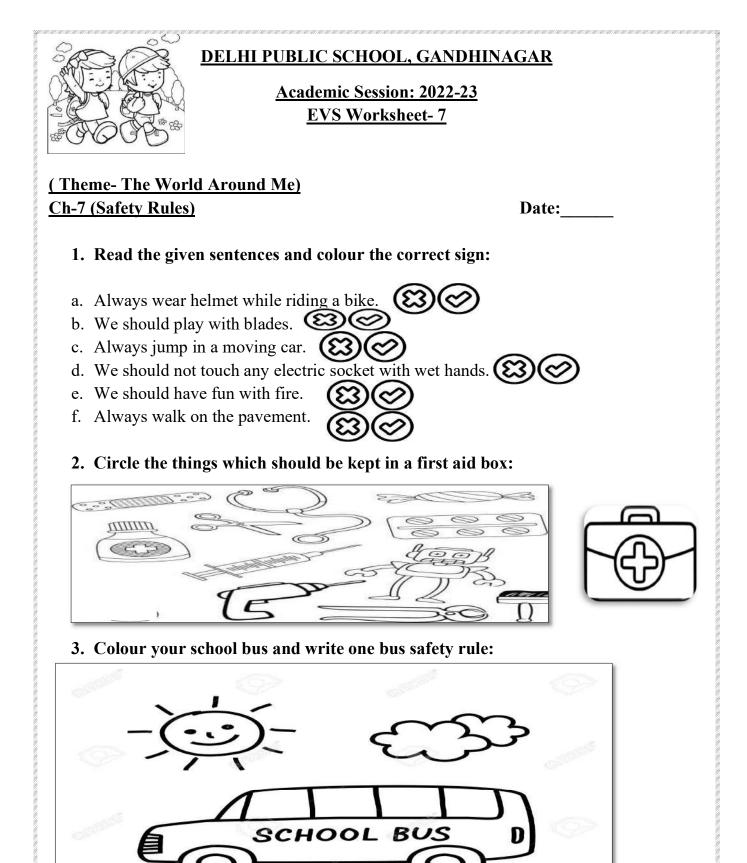

Page **19** of **45** 

|                                                                              | Public School, Gandhinagar<br>f-yearly Model Test Paper (2022                                                            | -23)                                   |
|------------------------------------------------------------------------------|--------------------------------------------------------------------------------------------------------------------------|----------------------------------------|
| Class: I                                                                     | EVS                                                                                                                      | Date:                                  |
| Time: 2:30 hour                                                              |                                                                                                                          | M. Marks:                              |
| Name:                                                                        | Sec:                                                                                                                     | _Roll No:                              |
| General Instructions:<br>1) All the questions are<br>2) Answer the questions | compulsory.<br>as per given instructions.                                                                                |                                        |
| Q.I Choose and tick the c                                                    | orrect option:                                                                                                           |                                        |
| 1. Saina will keep the given                                                 | n object in the                                                                                                          | EFE                                    |
| a) bedroom                                                                   | b) kitchen c) drawing                                                                                                    | g room                                 |
| 2. Viti is tired after school.                                               | She wants to sleep now. She will go to                                                                                   | the                                    |
| a) storeroom                                                                 | b) bed room (c) garden                                                                                                   |                                        |
| <b>3.</b> Karan always helps his f plants every day.                         | family. He takes care of the plant too. H                                                                                | Ie the                                 |
| a) tea                                                                       | b) coffee                                                                                                                | · ···································· |
| <b>4.</b> Ravi and Seema are cou                                             | sins. They live together in the same hou<br>family.                                                                      | se. They have a                        |
| a) small                                                                     | b) joint                                                                                                                 |                                        |
| 5. Sam lives in a place with                                                 | n heavy rains and snowfall. His house m                                                                                  | nust have roof.                        |
| a) flat                                                                      | b) sloping c) waste                                                                                                      |                                        |
| her house and collected inf                                                  | make their nests with grass, twigs, wool<br>formation that her house is made of thing<br>ricks, iron, concrete and wood. | -                                      |
| a) leaves                                                                    | b) soil (c) cement                                                                                                       |                                        |
| papers, pencil colours and                                                   | rents. Today she has to complete an EV<br>some star stickers for that. She is going<br>bring the things.                 |                                        |
| a) God                                                                       | b) mother c) doctor                                                                                                      | r 📃                                    |
|                                                                              |                                                                                                                          | Page <b>21</b> of <b>45</b>            |

| <b>8.</b> Varun Shah, Kiran Shah, Riya Shah and Aman Shah are members of a family. Can you find the surname of their family?   |
|--------------------------------------------------------------------------------------------------------------------------------|
| a) Shah 💭 b) Riya 💭 c) Varun 💭                                                                                                 |
| 9. Meera's father stops his car as traffic signal was red. He will restart his car when the signal will become                 |
| a) black b) yellow c) green                                                                                                    |
| <b>10.</b> Look at the given picture. What should we wear while driving this?                                                  |
| a) helmet b) seat belt c) necklace                                                                                             |
| 11. Anita is in the market. She wants to eat roadside food. Mother said, "We should not eat roadside food as they can make us" |
| a) active b) smart c) ill                                                                                                      |
| 12. Kamal has strong teeth and bones. He drinks 2 glasses of daily.                                                            |
| a) milk b) tea c) oil                                                                                                          |
| 13. Sam loves to eat given food items. We get them from                                                                        |
| a) animals b) plants c) sky                                                                                                    |
| 14. To avoid any accident, Suman should not play with                                                                          |
| a) doll b) ball c) fire                                                                                                        |
| <b>15.</b> Jaya's mother's son is jaya's                                                                                       |
| a) brother b) cousine c) sister                                                                                                |
| <b>16.</b> Anita keeps her house neat and clean. She throws the garbage in the                                                 |
| a) house b) garden c) dustbin                                                                                                  |
| Q.II Do as directed:                                                                                                           |
| 1. We get fruits from (plants / animals)                                                                                       |
| 2. Never play with (dolls / blades)                                                                                            |
| 3 houses are mostly found in villages. (pucca / kutcha)                                                                        |
| 4. Mummy cooks food in the (kitchen / storeroom)                                                                               |
| Page <b>22</b> of <b>45</b>                                                                                                    |

# C. Circle the correct option to make the sentence correct:

- 1. Always follow the **safety** / **dangerous** rules.
- 2. We have **breakfast** / **dinner** in the morning.
- 3. A big / small family has parents and one or two children.
- 4. A family shares / ignores the work at home.