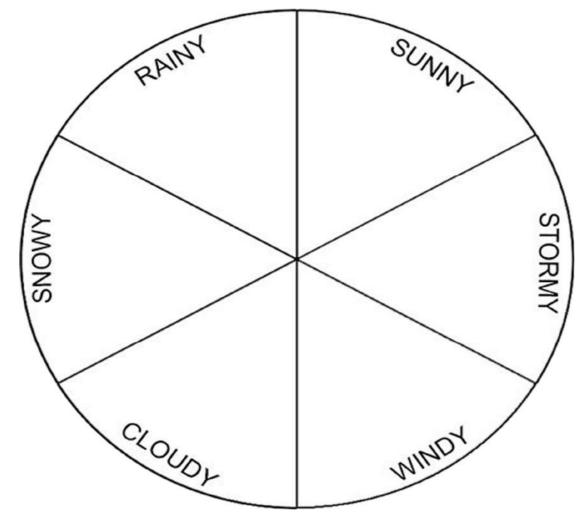

# (<u>Theme – Environment Friendly</u>) <u>Chapter-23 (Weather Activity)</u>

Date:

Q. 1 Draw a picture of each type of weather given below. (Observe for one month)

Each day look at the weather outside and draw an 'X'. In a month, count the X's.

How many sunny days did you have? \_\_\_\_\_

How many rainy days? \_\_\_\_\_

How many windy days? \_\_\_\_\_

|                                                 | i Public School, Gandhinaga<br>riodic Test- II Model Test Paper |                             |  |  |
|-------------------------------------------------|-----------------------------------------------------------------|-----------------------------|--|--|
| Class: I                                        | EVS                                                             | Date:                       |  |  |
| Time: 1 hour                                    |                                                                 | M. Marks: 20                |  |  |
| Name:                                           | Sec:                                                            | Roll No:                    |  |  |
| General Instructions:                           |                                                                 |                             |  |  |
| 1) All the questions are                        |                                                                 |                             |  |  |
| <b>Q.I Choose and tick the</b>                  | s as per given instructions.                                    |                             |  |  |
| 1. We can walk, run and                         | -                                                               |                             |  |  |
| a) Police station                               | b) Park c) Bank                                                 | Ad State                    |  |  |
| 2. Saina is going to her n<br>help of           | new house. She wants to make a new                              | study table. She will take  |  |  |
| a) Barber b                                     | ) Nurse () Carpenter                                            |                             |  |  |
| •                                               | Imran's mother has made a special                               | dish to eat. The name of    |  |  |
| the dish is                                     |                                                                 |                             |  |  |
|                                                 | ) Porridge c) Langar                                            |                             |  |  |
| 4. Rani is a good girl. Sh                      |                                                                 | she does anything wrong.    |  |  |
|                                                 | b) Thank You c) Please                                          |                             |  |  |
| 5. Sameer's grandparen will he use to go there? | ts live in America. Which of the follo                          | owing type of transport     |  |  |
|                                                 | ) Train C) Aeroplane                                            |                             |  |  |
| • •                                             | ants. She has planted one in the gard                           | en. She has given air and   |  |  |
|                                                 | ll required for the plant to grow?                              |                             |  |  |
|                                                 | b) Sunlight c) Stem                                             |                             |  |  |
| 7. On the day of Gurupu meal served there. What | rab, Raj went to the gurudwara with is it called?               | n his family. He ate a free |  |  |
| a) Langar                                       | b) Porridge c) Sweets [                                         |                             |  |  |
|                                                 |                                                                 |                             |  |  |
|                                                 |                                                                 | Page <b>38</b> of 4         |  |  |
| ~ ~ ~ ~ ~ ~ ~ ~ ~ ~ ~ ~ ~ ~ ~ ~ ~ ~ ~ ~         |                                                                 | ~~~~~                       |  |  |