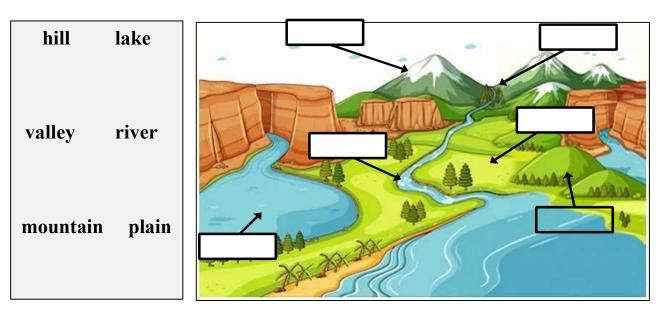

# (<u>Theme – Environment Friendly)</u> <u>Chapter-22 (Earth Activity)</u>

Date:\_

Q.1 Identify different landforms from the given picture and write their names in the boxes.

Q.2 Raman is a smart boy. He likes to do drawing. He has made the picture of the globe but he forgot to complete it, help Raman to colour the given globe: