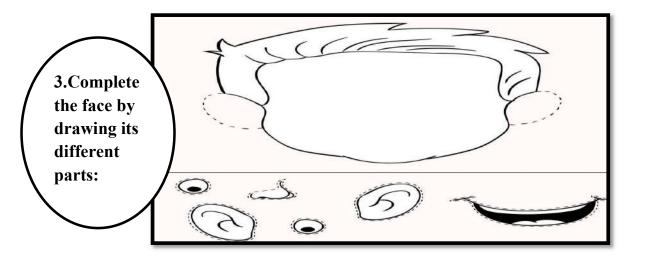

# <u>( Theme- I Wonder)</u> <u>Ch-2 ( My Body)</u>

Date:\_\_\_\_\_

#### 1. Match the following:

| a. | We wear a tie around our  | ( ) | feet      |     |
|----|---------------------------|-----|-----------|-----|
| b. | We hold a bat with our    | ( ) | shoulders |     |
| c. | We carry our bag on our   | ( ) | neck      | ()) |
| d. | We wear shoes on our      | ( ) | waist     | 88  |
| e. | We wear a belt around our | ( ) | hands     |     |

# 2. Colour the correct box with yellow colour:

# **Remarks:**

1. Mona got a word puzzle. Help her to find and colour all the senses and their functions:

2. Lata went to her village in summer vacation. She experienced many things there with her sense organs. Help her to draw the sense organs related to the given pictures in each line: