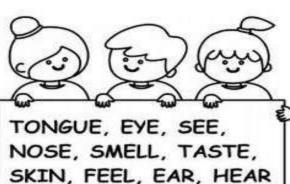

# **Remarks:**

1. Mona got a word puzzle. Help her to find and colour all the senses and their functions:

2. Lata went to her village in summer vacation. She experienced many things there with her sense organs. Help her to draw the sense organs related to the given pictures in each line: