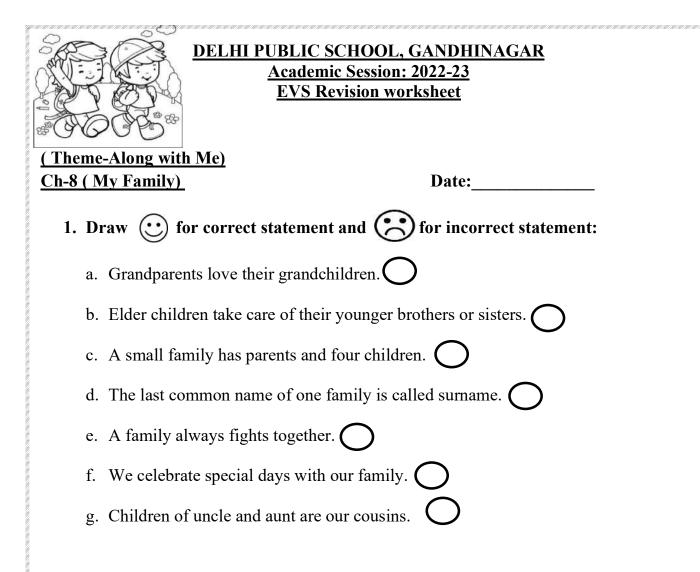

#### **Remarks:**

Teacher's sign:

Page 12 of 45

|   | DELHI P                       | <u>PUBLIC SCHOOL, GANDHINAGA</u><br><u>Academic Session: 2022-23</u><br><u>EVS Revision Worksheet</u> | <u>\R</u> |
|---|-------------------------------|-------------------------------------------------------------------------------------------------------|-----------|
| - | ong with Me)<br>Need Shelter) | Date:                                                                                                 |           |
| C | the following:<br>Column-A    | Column- B                                                                                             |           |

|   | Column-A            |    | Column- D         |
|---|---------------------|----|-------------------|
| 1 | Multi-storeyed      | () | House in the hill |
| 2 | Mobile house        | () | Found in villages |
| 3 | Semi-circular roofs | () | Caravan           |
| 4 | Sloping roofs       | () | Apartment         |
| 5 | Kutcha house        | () | Igloo             |

#### 2. Choose the correct option from the bracket and fill in the blanks:

- a. A house \_\_\_\_\_\_\_ us from heat, rain and cold. (protect / treats)
- **b.** Pucca houses are \_\_\_\_\_\_ houses.(temporary / permanent)
- c. Kutcha houses are mostly found in \_\_\_\_\_. (towns / villages)
- **d.** A\_\_\_\_\_\_ is a big house with garden. (bungalow / hut)