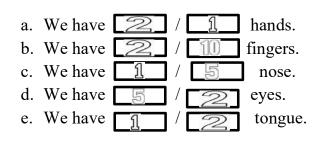

|



# **DELHI PUBLIC SCHOOL, GANDHINAGAR**



Academic Session: 2022-23 EVS Revision Worksheet

# <u>( Theme- I Wonder)</u> <u>Ch-2 ( My Body)</u>

Date:\_\_\_\_\_

#### 1. Match the following:

| a. | We wear a tie around our  | ( ) | feet      |     |
|----|---------------------------|-----|-----------|-----|
| b. | We hold a bat with our    | ( ) | shoulders |     |
| c. | We carry our bag on our   | ( ) | neck      | ()) |
| d. | We wear shoes on our      | ( ) | waist     | 88  |
| e. | We wear a belt around our | ( ) | hands     |     |

# 2. Colour the correct box with yellow colour:





# **Remarks:**



1. Mona got a word puzzle. Help her to find and colour all the senses and their functions:





2. Lata went to her village in summer vacation. She experienced many things there with her sense organs. Help her to draw the sense organs related to the given pictures in each line:



**Remarks:** 

Teacher's sign:



| eme- The World<br>(Looking after<br>Palak is good i | <u>My Body)</u> |                                   |                | Her teacher ga | ive h |
|-----------------------------------------------------|-----------------|-----------------------------------|----------------|----------------|-------|
|                                                     |                 | er, tooth paste,                  |                | tooth brush    |       |
| a. W