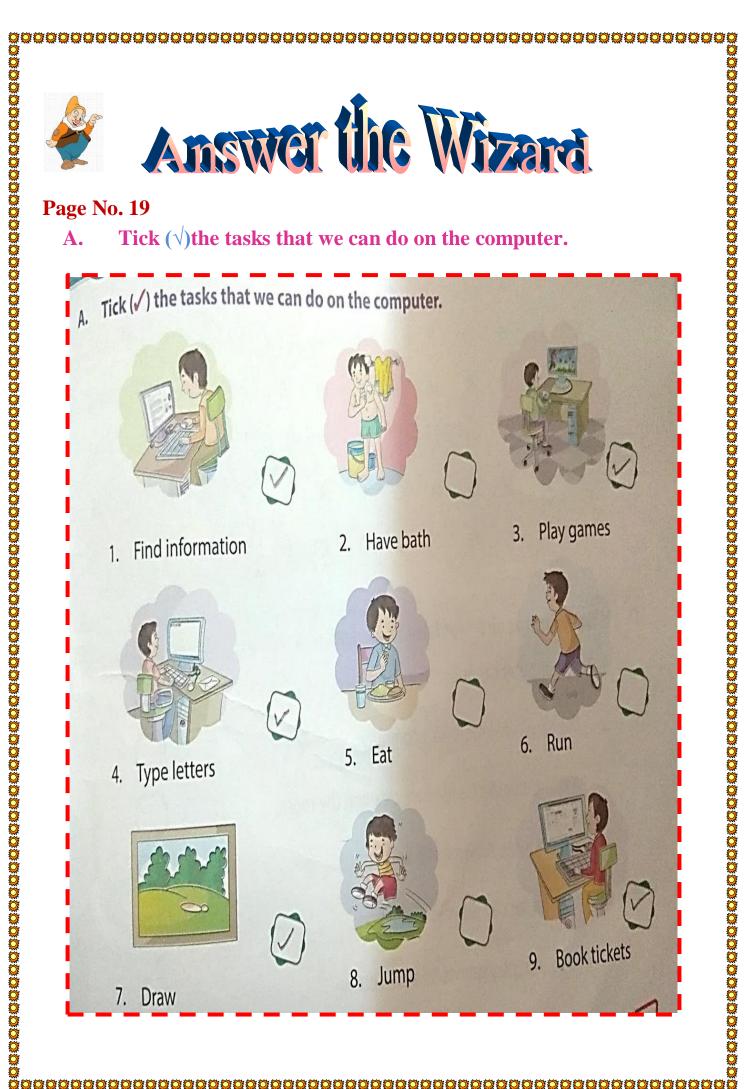

- **D.** Write T for true and F for false statements.
- **1.** A computer cannot solve sums.
- 2. We can write letters on a computer.
- **3.** A computer can be used for cleaning the room.
- 4. We can make drawings on a computer.
- 5. A computer can do your homework.
- 6. We cannot play games on a computer.