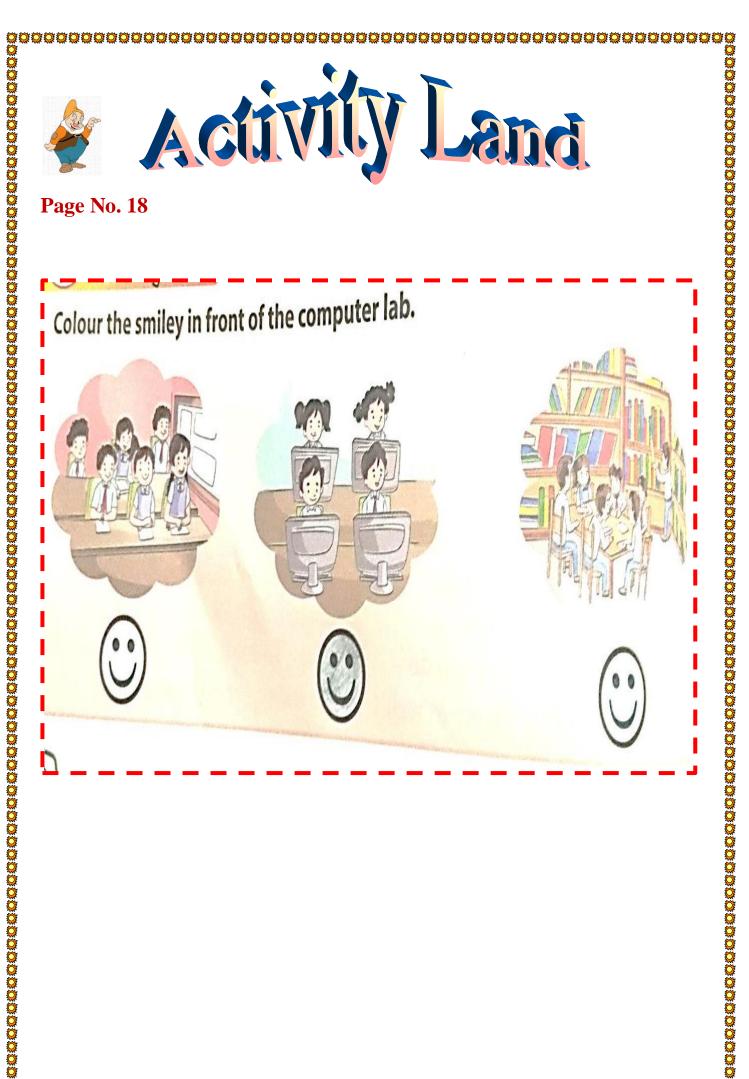

# Delhi Public School, Gandhinagar

**Class-I** 

**Computer Sample Notebook** 

**L-2 USES OF COMPUTER** 

**Exercises** 

Page No. 15



#### Tick( $\sqrt{}$ )the pictures where computers are being used. I.







Home

**School** 

Office

**Hospital** 

#### Page No. 20

B. Fill in the blanks with the words from the bubble given alongside.

- 1. My father uses computer at <u>home.</u>
- 2. Doctors use computers in the **hospital.**
- 3. Officers use computers in their <u>office.</u>
- 4. Pilots use computers in the <u>airplane</u>.
- 5. Teachers use computers in the <u>school.</u>
- C. Find the places where computers are used and encircle (O) them. One is done for you. Bank Hotel Shop Malls School House Office Station

| _ |   |   |   |    |   |   | 3.9 |   |   |   |   |   |   |
|---|---|---|---|----|---|---|-----|---|---|---|---|---|---|
| S | ο | F | F | I. | с | E | В   | с | s | н | ο | Р | s |
| R | E | s | т | А  | U | R | А   | N | т | s | Q | к | н |
| С | E | н | ο | т  | E | L | Q