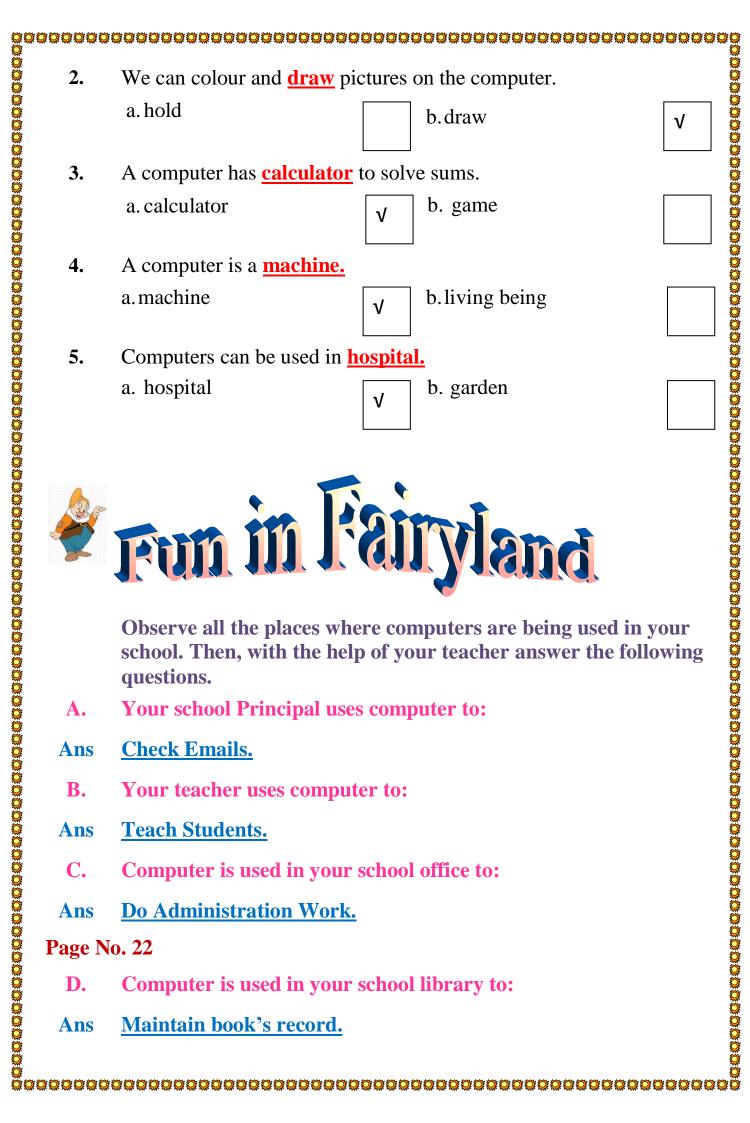

**E.** Tick ( $\sqrt{}$ )the correct option to complete the sentences given below.

ν

1. We can listen to <u>music</u>on the computer.

a. music

b. email

F

Т

F

Т

F

F