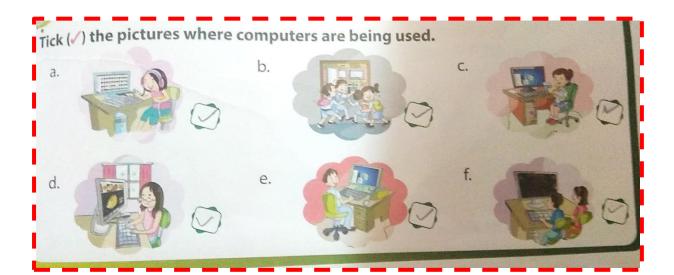

#### Tick( $\sqrt{}$ )the pictures where computers are being used. I.

Home

**School** 

Office

**Hospital** 