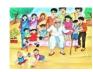

#### Q.12 What type of dress you will wear if you are going to visit a doctor?

(A) Party wear

- (C) Fancy clothes
- (B) Simple clothes of light colour
- (D) None of these

Q.13 Identify the small family.

(A)

(B)

(D)