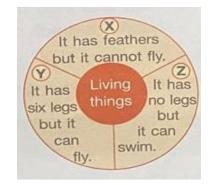

### Q. 39 Study the given chart carefully. Which of the following correctly identities $X,\,Y$ and Z?

X Y Z

| A | Ostrich   | Housefly | Whale   |
|---|-----------|----------|---------|
| В | Butterfly | Spider   | Octopus |
| С | Penguin   | Bedbug   | Shark   |
| D | Ostrich   | Emu      | Duck    |