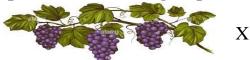

(C) Leaves

(D) Flower

(A) Fruit

(B) Stem

## Q. 35 Four different professionals are hidden in the given puzzle. Solve the puzzle and select the professional who is not hidden in the puzzle.

O T R A L R T

(A) A person makes clay pots

- (C)A person who treats the patients
- (B) A Person who stitches clothes
- (D) A persons who sells medicines
- Q. 36 How many colours are there in a rainbow?
  - (A) 6

(C) 9

(B) 7

- (D) 8
- Q.37 Study the given flow chart. Identity X, Y, Z and select the correct option.



- (A)X could be car whereas Z could be aeroplane.
- (B)Y could be ferry whereas Z could be helicopter.
- (C)X could be boat whereas Y could be train.
- (D)Y could be ship whereas Z could be submarine.
- Q.38 Select the plant that can be placed in the same group to which X belongs.



(A) Watermelon plant

(C) Pea plant

(B) Mint plant

(D) Tulsi plant

### Q. 39 Study the given chart carefully. Which of the following correctly identities $X,\,Y$ and Z?

X Y Z

| A | Ostrich   | Housefly | Whale   |
|---|-----------|----------|---------|
| В | Butterfly | Spider   | Octopus |
| С | Penguin   | Bedbug   | Shark   |
| D | Ostrich   | Emu      | Duck    |



#### Q.40 Which of the following is known as 'The Ship of the Desert'

(A)



(C)



(B)



(D)



THE END