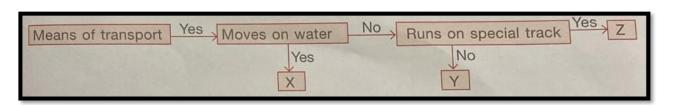

(C) 9

(B) 7

- (D) 8
- Q.37 Study the given flow chart. Identity X, Y, Z and select the correct option.

- (A)X could be car whereas Z could be aeroplane.
- (B)Y could be ferry whereas Z could be helicopter.
- (C)X could be boat whereas Y could be train.
- (D)Y could be ship whereas Z could be submarine.
- Q.38 Select the plant that can be placed in the same group to which X belongs.