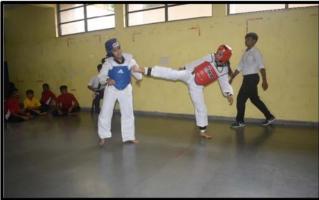

An Inter House Taekwondo Championship, Under-16 Age was held on 3<sup>th</sup> August 2019. 45 students participated in this Championship. All the participants performed very well and tried their level best to win the Championship.