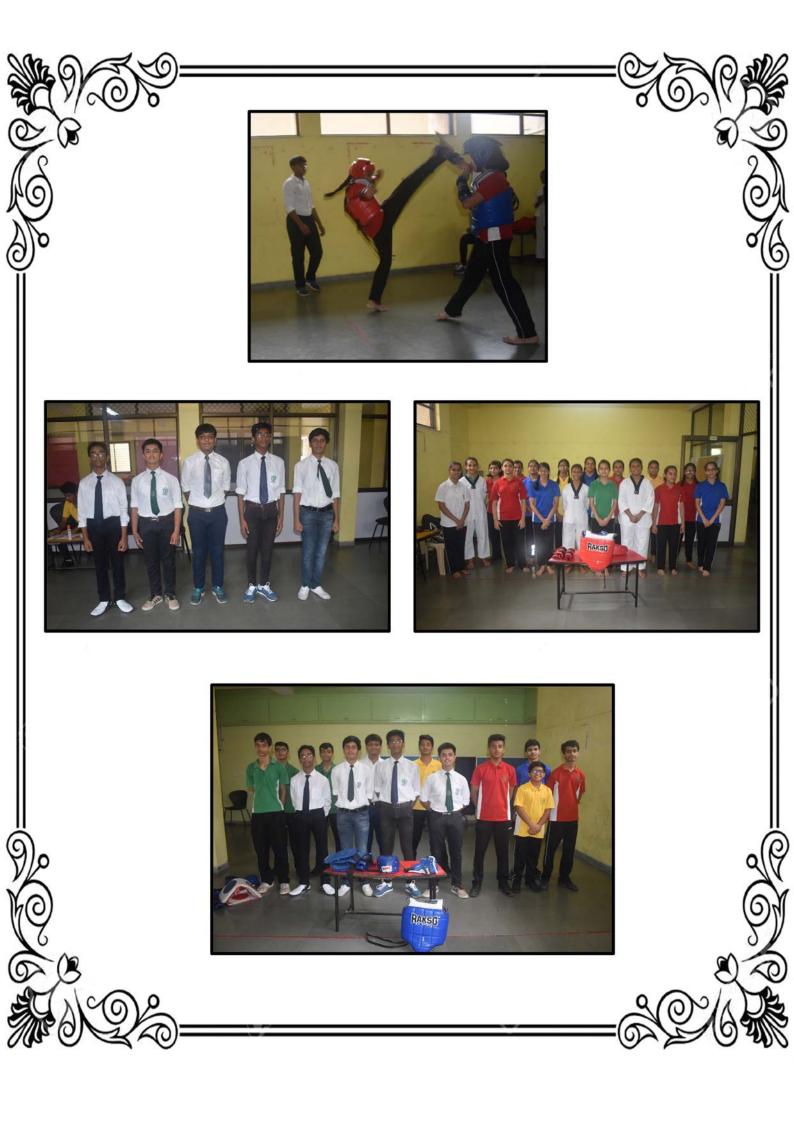

An Inter House Taekwondo Championship, Under-16 Age was held on 3<sup>th</sup> August 2019. 45 students participated in this Championship. All the participants performed very well and tried their level best to win the Championship.