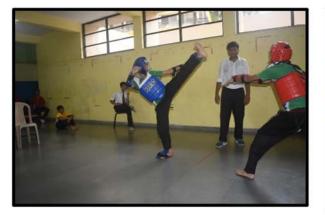

An Inter House Taekwondo Championship, Under-16 Age was held on 3<sup>th</sup> August 2019. 45 students participated in this Championship. All the participants performed very well and tried their level best to win the Championship.