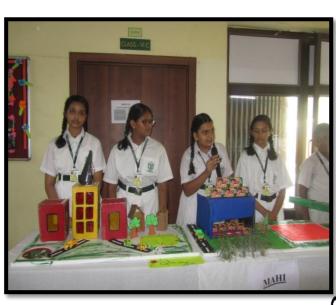

"An investment in knowledge always pays the best interest."

An Inter House Social Science model making Competition was organized by Social Science department on 3<sup>rd</sup> August 2019 for the students of class VIII, based on the theme- Sectors of Economy. Four students from each house participated in the competition. All the models were judged by using the parameters like **Innovation**, **Presentation and Concept clarity**. All the four houses competed with full zeal and enthusiasm to excel and achieve success.

| Name of the student | Class/Sec | House     | Position |
|---------------------|-----------|-----------|----------|
| DHRUV SHARMA        | VIII–D    |           |          |
| SHRUSHTI BHANSALI   | VIII – D  | SABARMATI | FIRST    |
| SRESHTHA LAHIRI     | VIII - F  |           |          |
| SOMMYARTHA BIYANI   | VIII –B   | ]         |          |
|                     |           |           |          |
| ARSHVI PATEL        | VIII –D   |           |          |
| NAVNEET HEER        | VIII –B   | TAPTI     | FIRST    |
| YUVRAJ SURANA       | VIII –A   |           | 111.01   |
| DHRUV TOKAS         | VIII – C  |           |          |
|                     |           |           |          |
| DINIAN GUADA        | X 7 7 7 A |           |          |
| DHWANI SHARMA       | VIII – A  | MAHI      | SECOND   |
| POOJA SHARMA        | VIII –B   | MATI      | SECOND   |
| YASHVI JAIN         | VIII – B  |           |          |
| PRINCY VYAS         | VIII – A  |           |          |
|                     |           |           |          |
| JEBERSON JOSEPH     | VIII – F  |           |          |
| PRIYANK BHARGAVA    | VIII – F  | NARMADA   | THIRD    |
| ADITI SINGH         | VIII –B   |           |          |
| YAMINI SINGH        | VIII –B   |           |          |