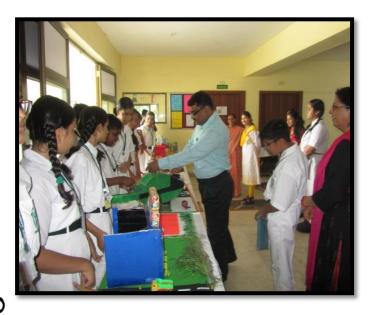

"An investment in knowledge always pays the best interest."

An Inter House Social Science model making Competition was organized by Social Science department on 3<sup>rd</sup> August 2019 for the students of class VIII, based on the theme- Sectors of Economy. Four students from each house participated in the competition. All the models were judged by using the parameters like **Innovation**, **Presentation and Concept clarity**. All the four houses competed with full zeal and enthusiasm to excel and achieve success.