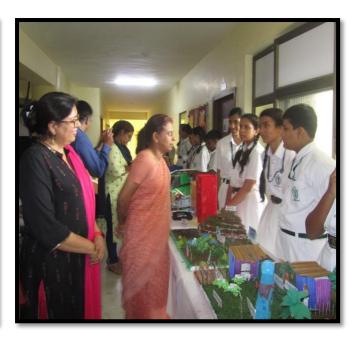

"An investment in knowledge always pays the best interest."

An Inter House Social Science model making Competition was organized by Social Science department on 3<sup>rd</sup> August 2019 for the students of class VIII, based on the theme- Sectors of Economy. Four students from each house participated in the competition. All the models were judged by using the parameters like **Innovation**, **Presentation and Concept clarity**. All the four houses competed with full zeal and enthusiasm to excel and achieve success.