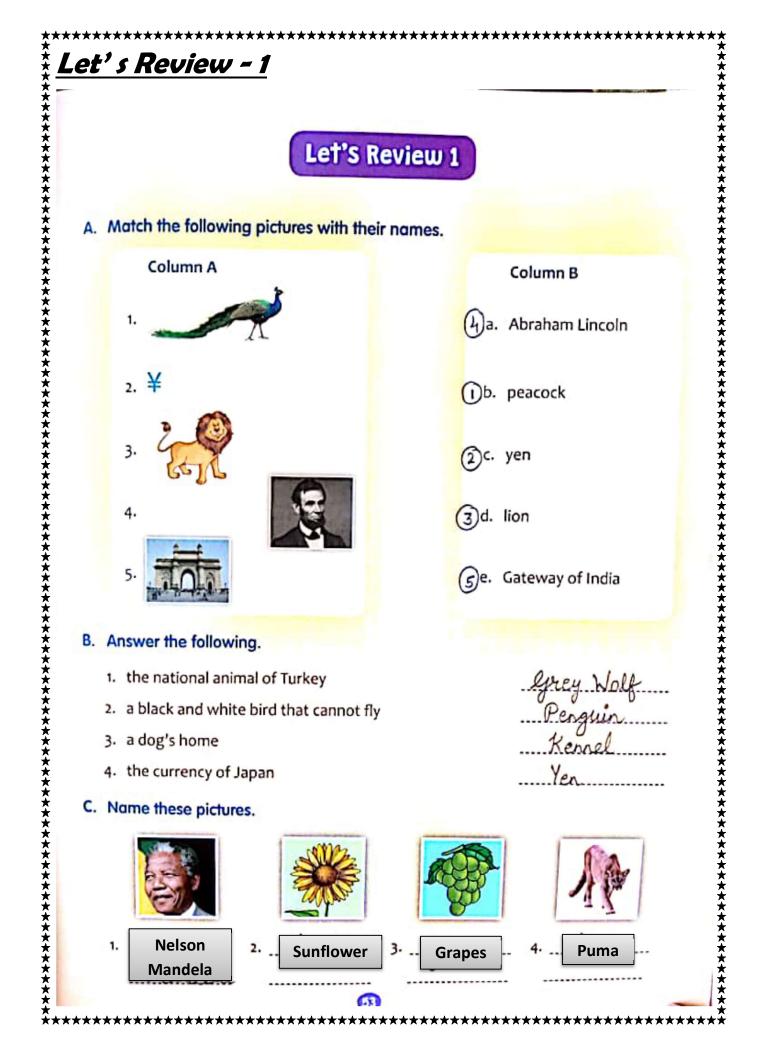

# SAMPLE NOTEBOOK WORK MONTH: August SUBJECT: GK SESSION: 2020-21 CLASS - I

\*\*\*\*\*\*\*\*\*\*\*\*\*\*\*\*\*\*

|        | <u>SYLLABUS</u>                                                                                                                                 |                                |
|--------|-------------------------------------------------------------------------------------------------------------------------------------------------|--------------------------------|
| MONTH  | TOPICS                                                                                                                                          | ACTIVITY                       |
| AUGUST | <ul> <li>Ch- 10 World Languages</li> <li>Ch – 11 Great Leaders</li> <li>Ch – 12 Famous Currencies<br/>Let's Review – 1 (Page no. 53)</li> </ul> | • Quiz on General<br>Awareness |