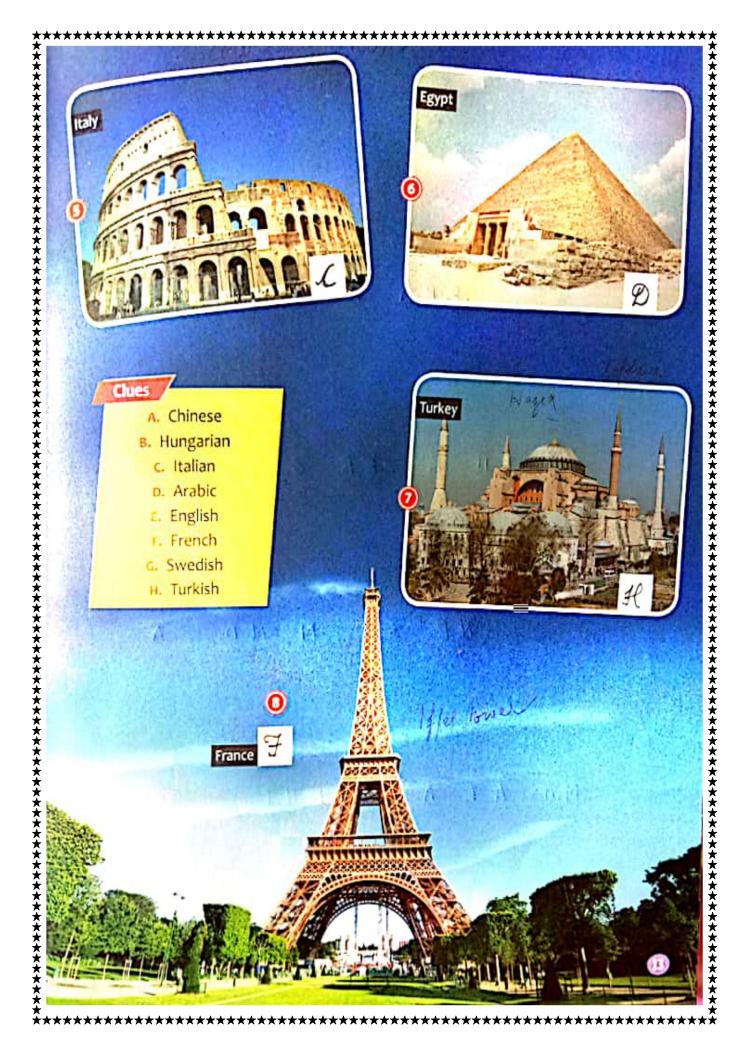

# **GK TEXTBOOK PAGES:**

World

Languages

Anwar and Sahiba went on a world tour with their parents. They saw many wonderful places and took photographs. They found people of these different countries speaking different languages.

Look at the pictures and write the language labels correctly with the help of the clues given on the next page.