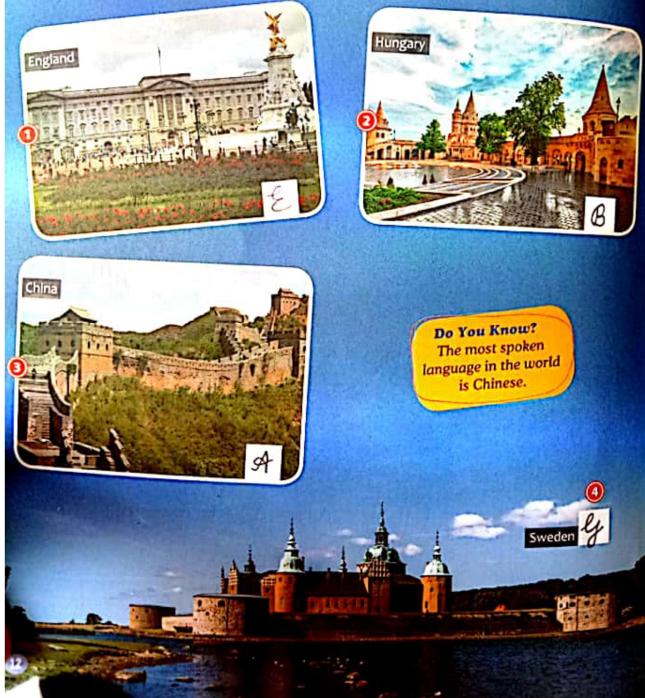

# **GK TEXTBOOK PAGES:**

World

Languages

Anwar and Sahiba went on a world tour with their parents. They saw many wonderful places and took photographs. They found people of these different countries speaking different languages.

Look at the pictures and write the language labels correctly with the help of the clues given on the next page.