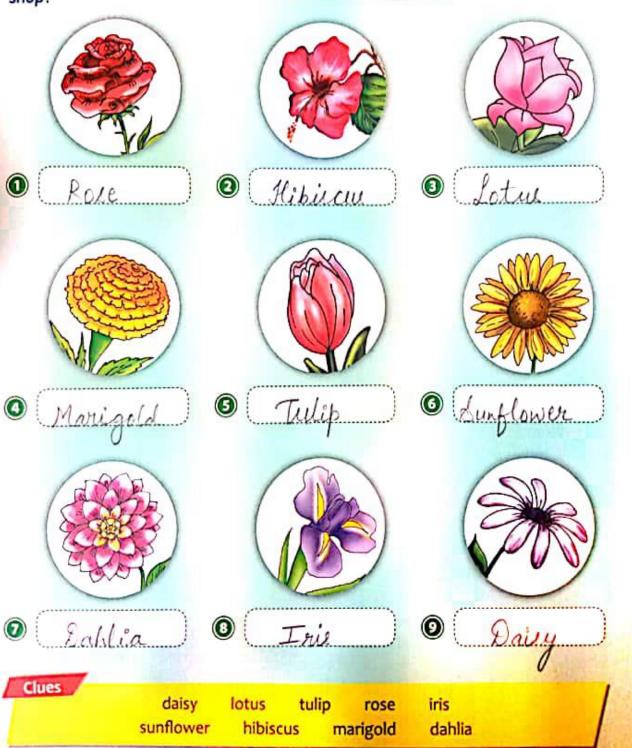

Protik has come to the flower shop to buy flowers for his mother. But poor Protik has forgotten the names of the flowers. Can you help him out by labelling the correct flowers in the shop?

Do You Know? Holland (the Netherlands) is known as the land of flowers. Flower

Shop

\*\*\*\*\*\*\*\*\*\*\*\*\*\*\*\*\*\*\*\*\*\*\*\*\*\*\*\*\*\*\*\*\*

ш

\*\*\*\*