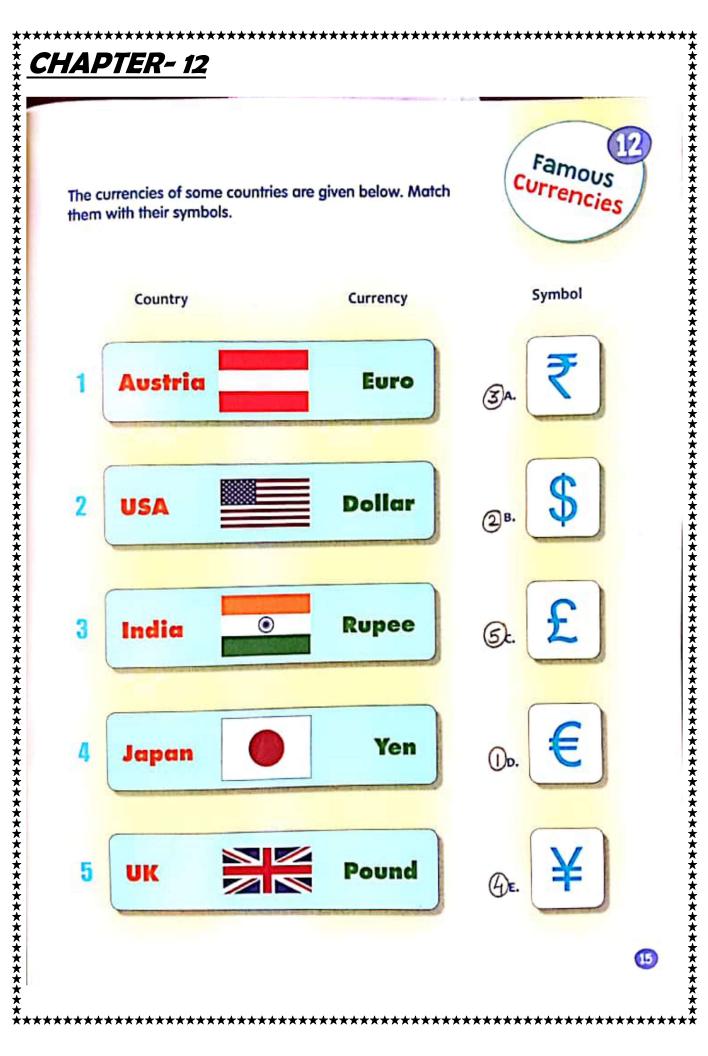

# SAMPLE NOTEBOOK WORK MONTH: August SUBJECT: GK SESSION: 2020-21 CLASS - I

\*\*\*\*\*\*\*\*\*\*\*\*\*\*\*\*\*\*

|        | <u>SYLLABUS</u>                                                                                                                                 |                                |
|--------|-------------------------------------------------------------------------------------------------------------------------------------------------|--------------------------------|
| MONTH  | TOPICS                                                                                                                                          | ACTIVITY                       |
| AUGUST | <ul> <li>Ch- 10 World Languages</li> <li>Ch – 11 Great Leaders</li> <li>Ch – 12 Famous Currencies<br/>Let's Review – 1 (Page no. 53)</li> </ul> | • Quiz on General<br>Awareness |