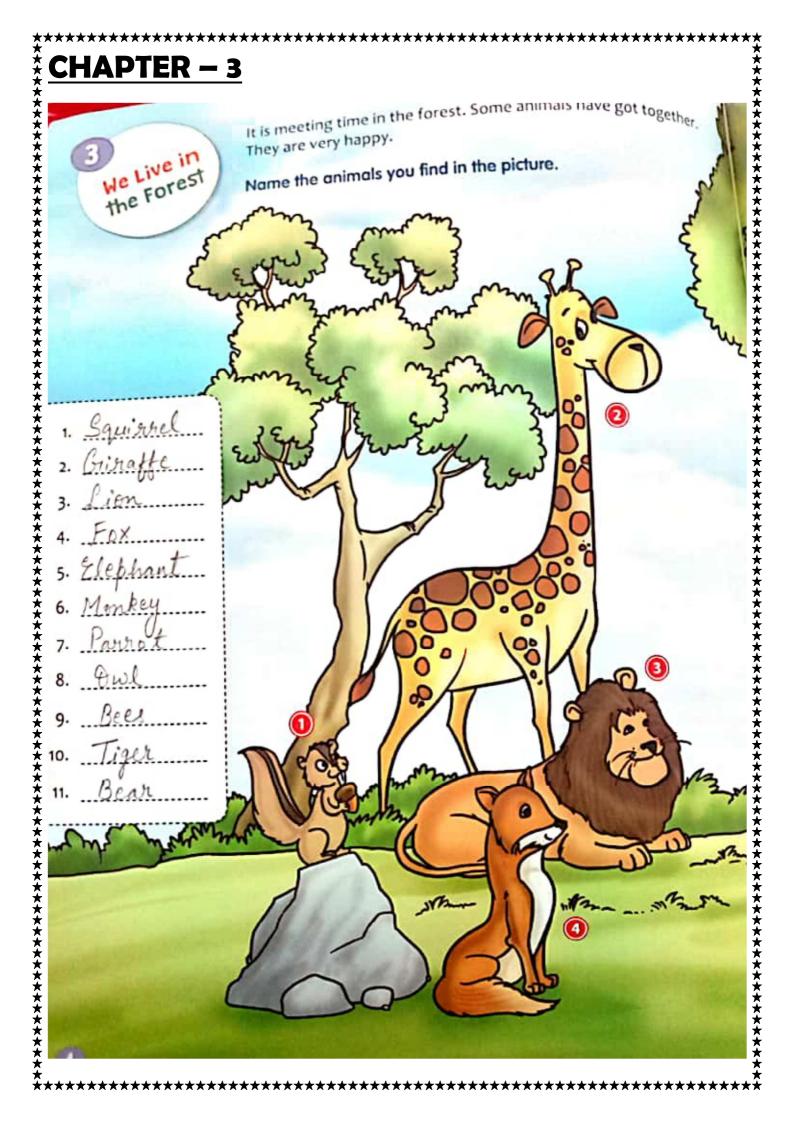

| CHAPTER-1<br>Hi! I am Dimpy Dolphin.<br>I want to be your friend.<br>Please tell me about yourself<br>before we go and play. |
|------------------------------------------------------------------------------------------------------------------------------|
|                                                                                                                              |
| Games:<br>Colours:<br>Now I know<br>about you.<br>Let's play<br>together.<br>C                                               |