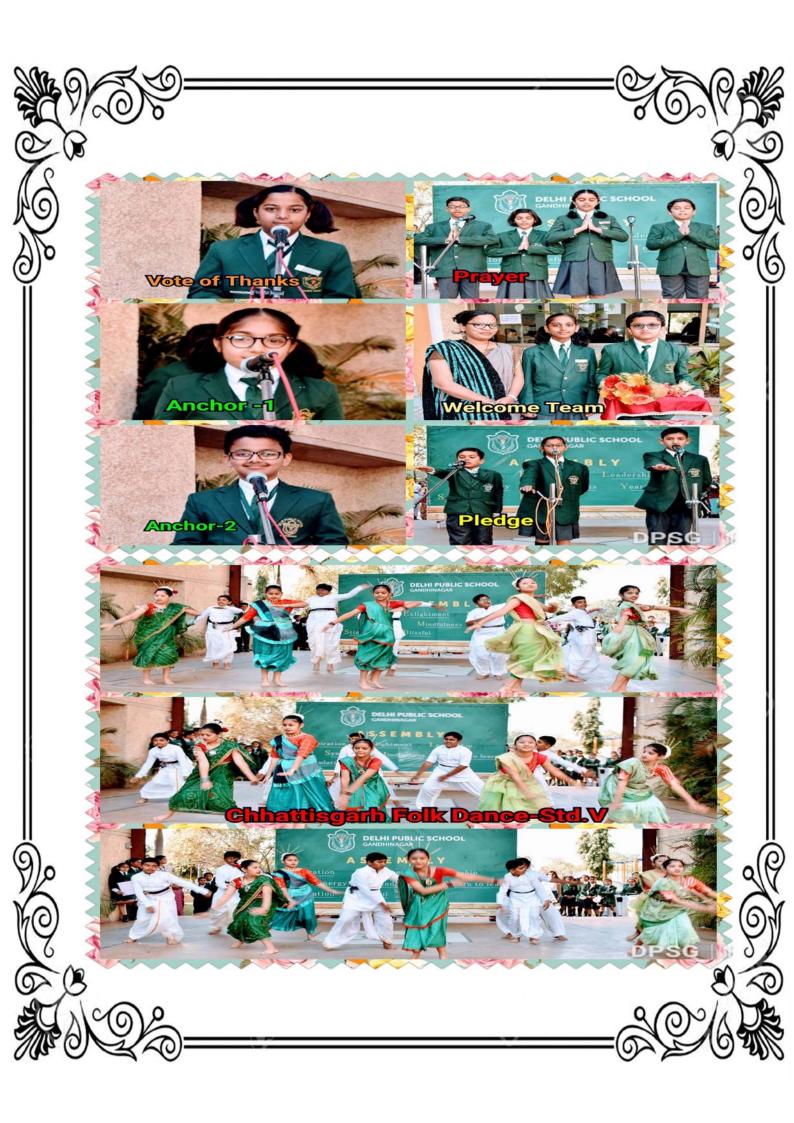

The details of the assembly are listed below:

- **Objective:** To provide facts to the students about Chattisgarh State and to highlight the Indian traditions and values.
- Flow of the assembly: Prayer, Welcome Song, Pledge, Thought, News, Speech on Chattisgarh State, Birthday song and National Anthem.
- Assembly Proceedings: The assembly commenced with the floral welcome of the Shri Mahesh Chandra Pant, Vice-Chairman of DPSG by the Principal, Mr.Atanu Rath. It was followed by the school prayer and the pledge on avoid using plastic. A melodious welcome song was presented in the honour of the guest. The students of Std.V mesmerised the audience by performing a beautiful folk dance of Chhattisgarh, 'Dara Lor Gehe Re'. The students of std.IV and V presented a beautiful drama based on the 'Ramayan' through which they tried to highlight our values and traditions. The enactment of the role play titled as 'Grammar Family' on eight parts of speech in English Language was appreciated by one and all present. Shri Mahesh Chandra Pant appreciated the efforts of the students, teachers and the Headmaster of the Primary Wing and the Principal for the meticulously planned assembly. The assembly concluded with the National Anthem.