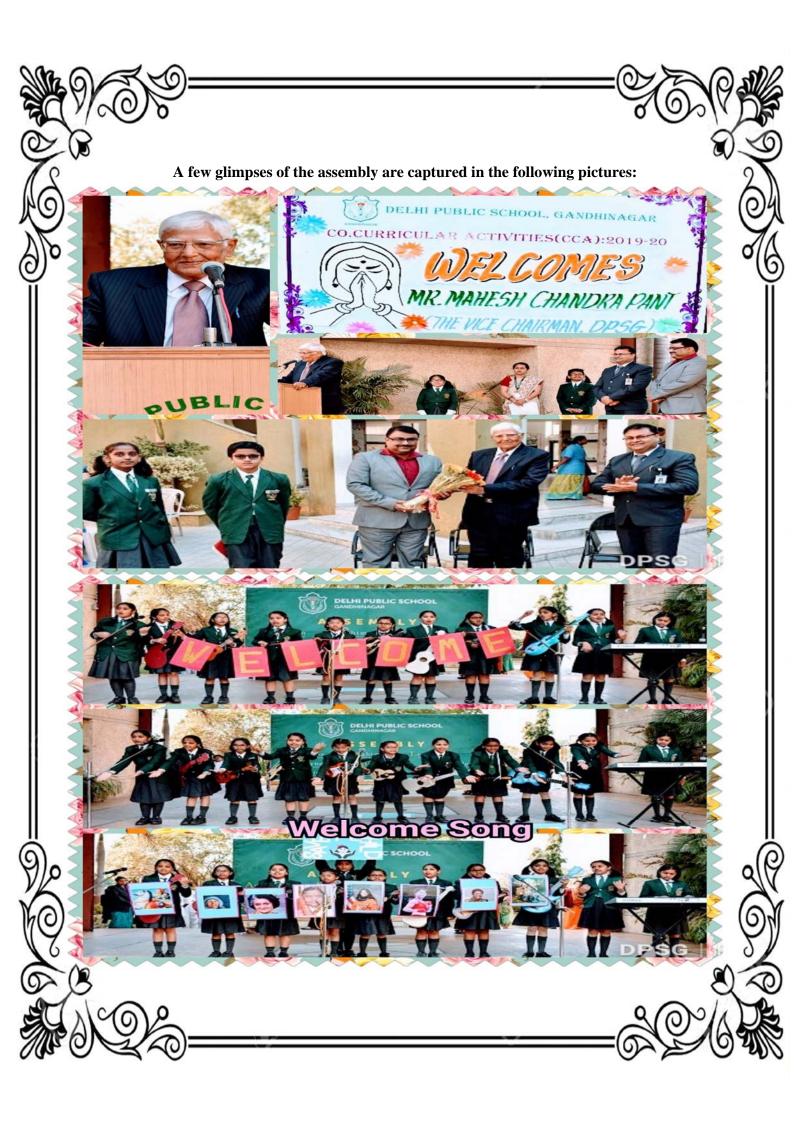

A special assembly was organised to welcome the Vice-Chairman of Delhi Public School Gandhinagar,Shri Mahesh Chandra Pant on 6 February 2020 by the students of standard IV and V under the guidance of their teachers:Ms.Depinder Saini, Ms.Ekta, Ms.Rital, Ms.Suman, Ms.Fatema and Ms.Balaka. This assembly was an amalgamation of CBSE assembly themes like 'Save Girl Child', 'Avoid Plastic' and 'Know Your Partner State-Chhattisgarh' under **'Ek Bharat Shrestha Bharat'** program launched by CBSE.

The details of the assembly are listed below:

- **Objective:** To provide facts to the students about Chattisgarh State and to highlight the Indian traditions and values.
- Flow of the assembly: Prayer, Welcome Song, Pledge, Thought, News, Speech on Chattisgarh State, Birthday song and National Anthem.
- Assembly Proceedings: The assembly commenced with the floral welcome of the Shri Mahesh Chandra Pant, Vice-Chairman of DPSG by the Principal, Mr.Atanu Rath. It was followed by the school prayer and the pledge on avoid using plastic. A melodious welcome song was presented in the honour of the guest. The students of Std.V mesmerised the audience by performing a beautiful folk dance of Chhattisgarh, 'Dara Lor Gehe Re'. The students of std.IV and V presented a beautiful drama based on the 'Ramayan' through which they tried to highlight our values and traditions. The enactment of the role play titled as 'Grammar Family' on eight parts of speech in English Language was appreciated by one and all present. Shri Mahesh Chandra Pant appreciated the efforts of the students, teachers and the Headmaster of the Primary Wing and the Principal for the meticulously planned assembly. The assembly concluded with the National Anthem.