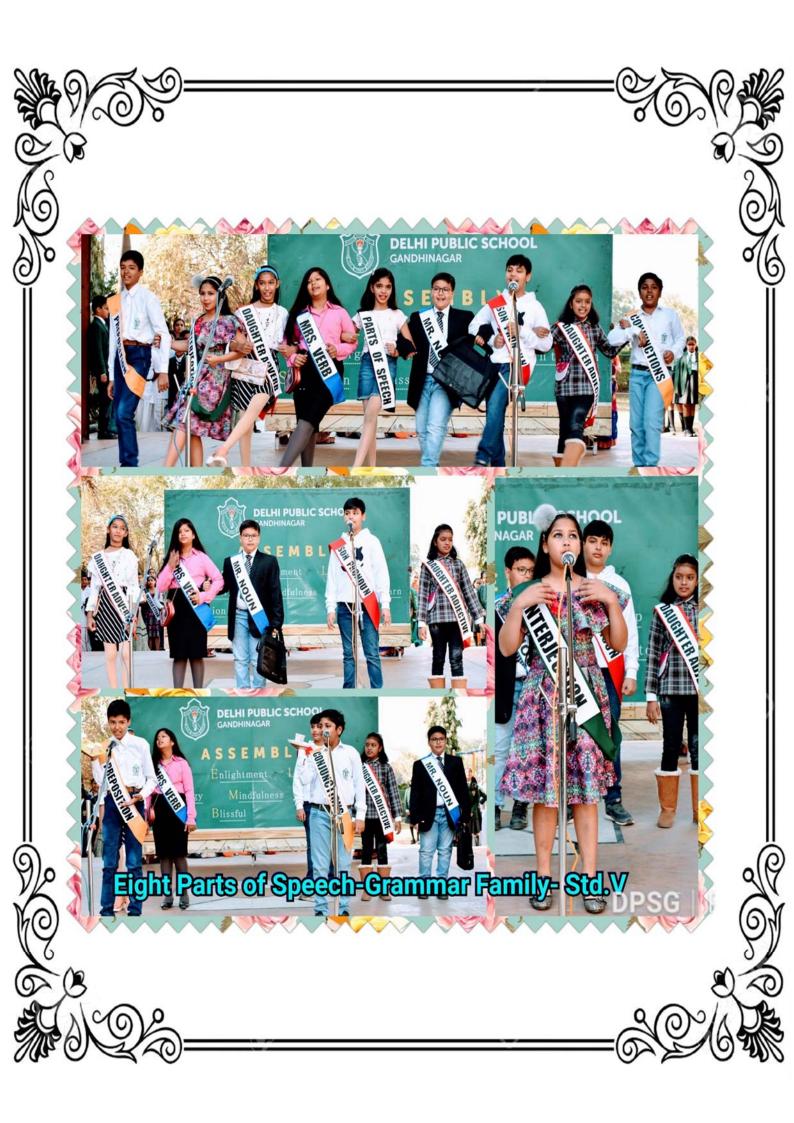

The details of the assembly are listed below:

- **Objective:** To provide facts to the students about Chattisgarh State and to highlight the Indian traditions and values.
- Flow of the assembly: Prayer, Welcome Song, Pledge, Thought, News, Speech on Chattisgarh State, Birthday song and National Anthem.
- Assembly Proceedings: The assembly commenced with the floral welcome of the Shri Mahesh Chandra Pant, Vice-Chairman of DPSG by the Principal, Mr.Atanu Rath. It was followed by the school prayer and the pledge on avoid using plastic. A melodious welcome song was presented in the honour of the guest. The students of Std.V mesmerised the audience by performing a beautiful folk dance of Chhattisgarh, 'Dara Lor Gehe Re'. The students of std.IV and V presented a beautiful drama based on the 'Ramayan' through which they tried to highlight our values and traditions. The enactment of the role play titled as 'Grammar Family' on eight parts of speech in English Language was appreciated by one and all present. Shri Mahesh Chandra Pant appreciated the efforts of the students, teachers and the Headmaster of the Primary Wing and the Principal for the meticulously planned assembly. The assembly concluded with the National Anthem.