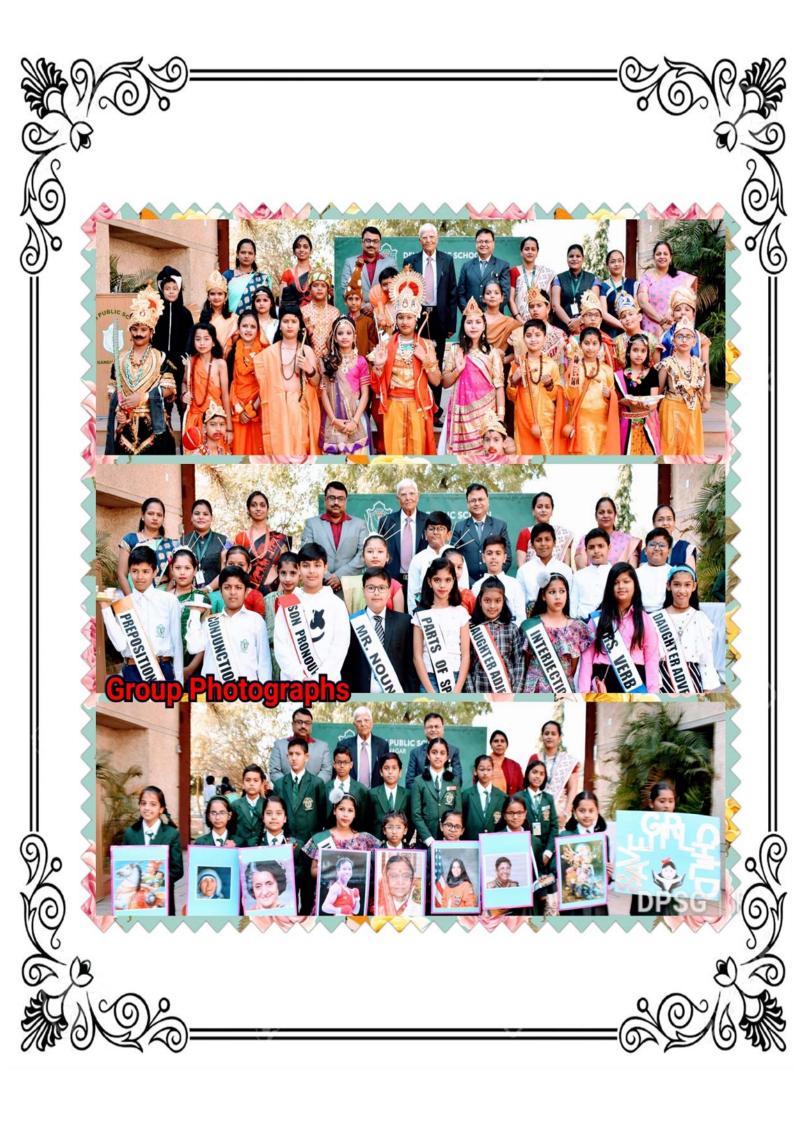

A special assembly was organised to welcome the Vice-Chairman of Delhi Public School Gandhinagar,Shri Mahesh Chandra Pant on 6 February 2020 by the students of standard IV and V under the guidance of their teachers:Ms.Depinder Saini, Ms.Ekta, Ms.Rital, Ms.Suman, Ms.Fatema and Ms.Balaka. This assembly was an amalgamation of CBSE assembly themes like 'Save Girl Child', 'Avoid Plastic' and 'Know Your Partner State-Chhattisgarh' under **'Ek Bharat Shrestha Bharat'** program launched by CBSE.

The details of the assembly are listed below:

- **Objective:** To provide facts to the students about Chattisgarh State and to highlight the Indian traditions and values.
- Flow of the assembly: Prayer, Welcome Song, Pledge, Thought, News, Speech on Chattisgarh State, Birthday song and National Anthem.
- Assembly Proceedings: The assembly commenced with the floral welcome of the Shri Mahesh Chandra Pant, Vice-Chairman of DPSG by the Principal, Mr.Atanu Rath. It was followed by the school prayer and the pledge on avoid using plastic. A melodious welcome song was presented in the honour of the guest. The students of Std.V mesmerised the audience by performing a beautiful folk dance of Chhattisgarh, 'Dara Lor Gehe Re'. The students of std.IV and V presented a beautiful drama based on the 'Ramayan' through which they tried to highlight our values and traditions. The enactment of the role play titled as 'Grammar Family' on eight parts of speech in English Language was appreciated by one and all present. Shri Mahesh Chandra Pant appreciated the efforts of the students, teachers and the Headmaster of the Primary Wing and the Principal for the meticulously planned assembly. The assembly concluded with the National Anthem.