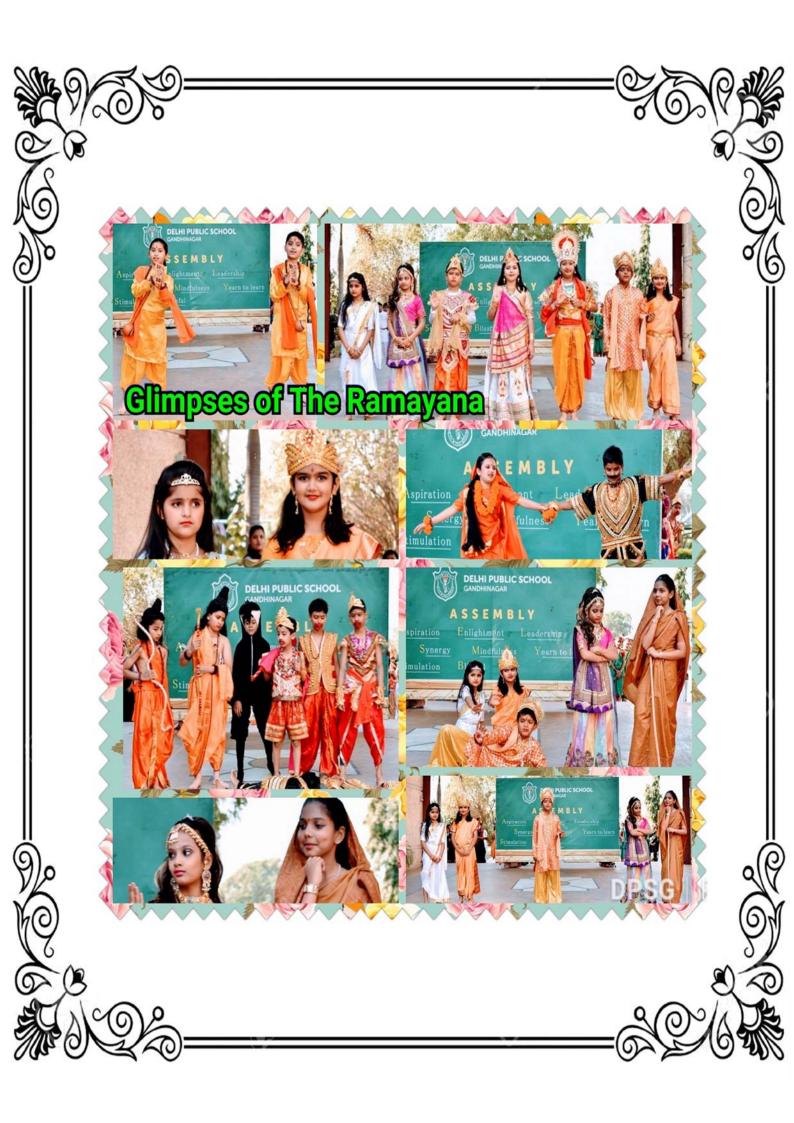

The details of the assembly are listed below:

- **Objective:** To provide facts to the students about Chattisgarh State and to highlight the Indian traditions and values.
- Flow of the assembly: Prayer, Welcome Song, Pledge, Thought, News, Speech on Chattisgarh State, Birthday song and National Anthem.
- Assembly Proceedings: The assembly commenced with the floral welcome of the Shri Mahesh Chandra Pant, Vice-Chairman of DPSG by the Principal, Mr.Atanu Rath. It was followed by the school prayer and the pledge on avoid using plastic. A melodious welcome song was presented in the honour of the guest. The students of Std.V mesmerised the audience by performing a beautiful folk dance of Chhattisgarh, 'Dara Lor Gehe Re'. The students of std.IV and V presented a beautiful drama based on the 'Ramayan' through which they tried to highlight our values and traditions. The enactment of the role play titled as 'Grammar Family' on eight parts of speech in English Language was appreciated by one and all present. Shri Mahesh Chandra Pant appreciated the efforts of the students, teachers and the Headmaster of the Primary Wing and the Principal for the meticulously planned assembly. The assembly concluded with the National Anthem.